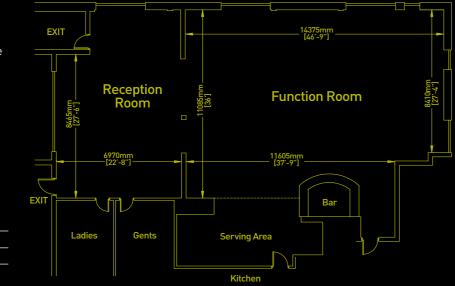

#### THE THOMOND SUITE

The popular and multifunctional Thomond Suite is suitable for meetings, functions and other private events. The room has a capacity for up to 200 persons and features traditional detailing, natural lighting and full bar facilities.

#### Floor Area of Rooms

| Room      | m²     | ft.² |
|-----------|--------|------|
| Reception | 71.75  | 772  |
| Function  | 151.00 | 1625 |