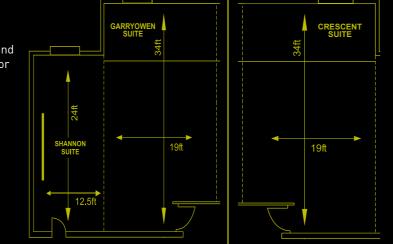

# **CORPORATE SUITES** & SYNDICATE ROOMS

SHANNON, GARRYOWEN AND CRESCENT SUITES

Offering natural lighting, these self-contained boardrooms are popular for tutorials and smaller private meetings. The suites are interconnecting and can be combined to create a larger space – ideal for larger meetings or as breakout rooms.

## Garryowen / Crescent Suite Capacities

Board Style: 20 Theatre Style: 50 Classroom Style: 20 U-Shaped Style: 15

#### Shannon Suite Capacities

Board Style: 8 Theatre Style: 20 Classroom Style: 16 U-Shaped Style: -